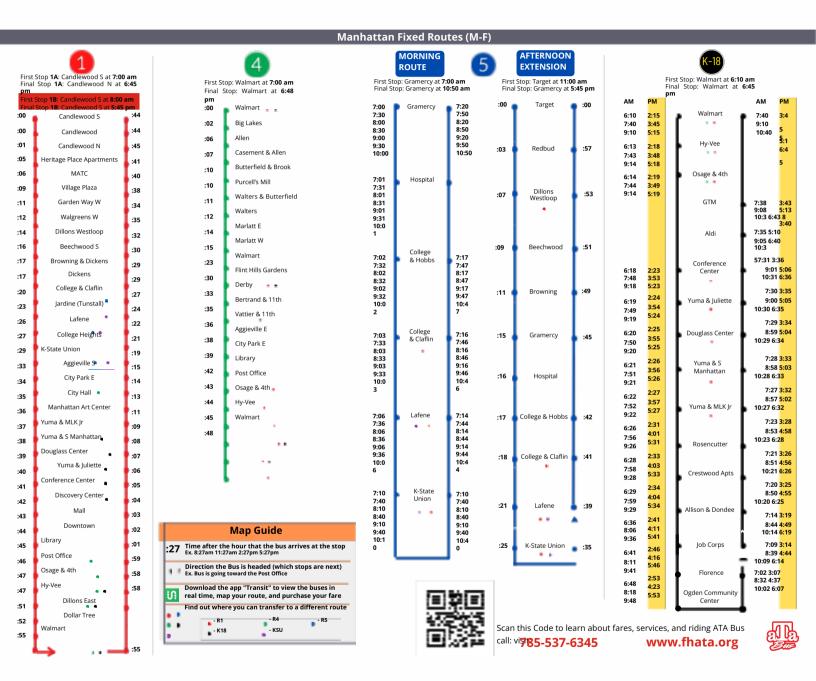

## Check out Employee Hub for Great Resources ATA Bus Route is one of them

Individual rides can be purchased with exact cash/change only on the bus.

Bus passes can be purchased Monday-Friday at the ATA Bus Facility
between the hours of 8:00 am and 5:00 pm. There are also a variety of
locations within the Manhattan and Junction City areas that sell passes.

Monday - Friday

Routes 1 and 4, generally operate 7:00 a.m. - 7:00 p.m. in Manhattan/Ogden Monday-Friday.

Route 4 has a lunch break from 12:50 pm to 1:20 pm

Route 5, generally operates 7:00 a.m. - 6:00 p.m. in Manhattan - Monday-Friday.

The K-18 Connector generally operates 6:10 a.m. - 10:40am and 2:15pm - 6:45 pm.

Saturday

Routes 1 and 4 generally operate 9:00 a.m. – 7:00 p.m. in Manhattan. Route 4 has a lunch break from 1:50 pm to 2:20 pm

## **MHK Fixed Route Map**