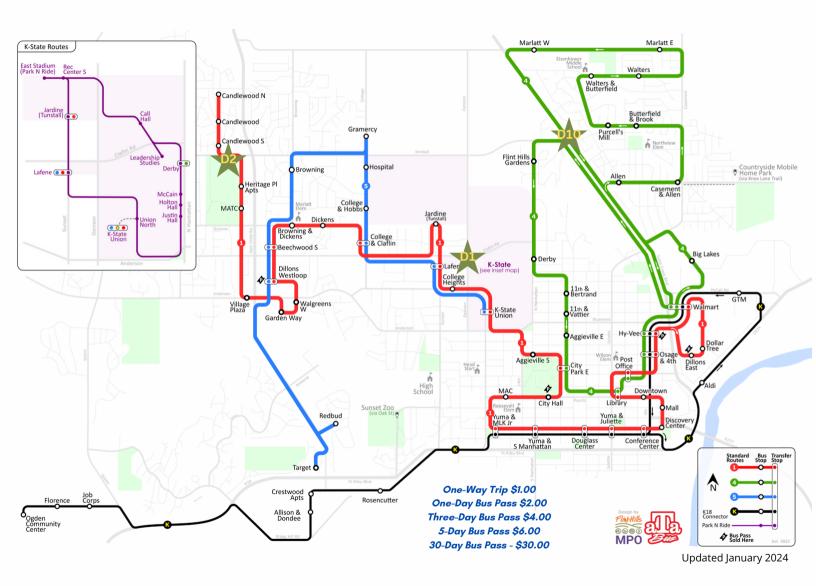

## Check out Employee Hub for Great Resources ATA Bus Route is one of them

Individual rides can be purchased with exact cash/change only on the bus.

Bus passes can be purchased Monday-Friday at the ATA Bus Facility
between the hours of 8:00 am and 5:00 pm. There are also a variety of
locations within the Manhattan and Junction City areas that sell passes.

Monday - Friday

Routes 1 and 4, generally operate 7:00 a.m. - 7:00 p.m. in Manhattan/Ogden Monday-Friday.

Route 4 has a lunch break from 12:50 pm to 1:20 pm

Route 5, generally operates 7:00 a.m. - 6:00 p.m. in Manhattan - Monday-Friday.

The K-18 Connector generally operates 6:10 a.m. - 10:40am and 2:15pm - 6:45 pm.

Saturday

Routes 1 and 4 generally operate 9:00 a.m. – 7:00 p.m. in Manhattan. Route 4 has a lunch break from 1:50 pm to 2:20 pm

## **MHK Fixed Route Map**